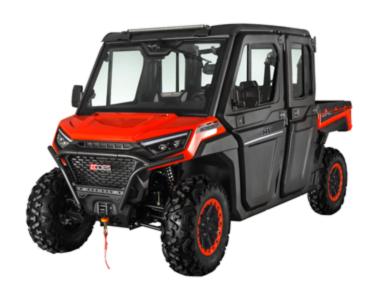

## **WORKCROSS 1000CC-6 HV**

True Timber Camo

| ENGINE Type Fuel Delivery System Transmission Drive Train Power Steering                                                                                   | V-twin, Four-stroke, Liquid-cooled<br>Electronic Fuel Injection (EFI)<br>Shaft drive<br>2WD-4WD<br>EPS |
|------------------------------------------------------------------------------------------------------------------------------------------------------------|--------------------------------------------------------------------------------------------------------|
| SUSPENSIONS Front Suspension Rear Suspension Shocks                                                                                                        | Independent Dual A-Arm<br>Independent Dual A-Arms<br>Hydraulic Damping Shock                           |
| <b>WHEELS</b> Front Rear                                                                                                                                   | Alloy Wheel 27×9-R15<br>Alloy Wheel 27×11-R15                                                          |
| BRAKES<br>Front<br>Rear                                                                                                                                    | Disc brake<br>Disc brake                                                                               |
| DIMENSIONS & CAPACITIES Curb Weight Gross Vehicle Weight(Kgs) L×W×H (mm) Wheelbase (mm) Minimum ground clearance (mm) Cargo Bed Capacity Fuel Capacity (L) | 2211 lbs(1005kgs) 3482.6 lbs(1618kgs) 154" × 65" × 78" 115" 12" 1000lbs (454kgs) 12 Gallons (45.4 L)   |
| FEATURES Gauge Parking brake type                                                                                                                          | Gearbox brake                                                                                          |

LED headlight. LED tail lights

Front bumper, rear bumper

Hydraulic Airbag Damping Shock

Front Winch assy

Lighting

Protection

Front & Rear shock

Winch

## **WORKCROSS 1000CC-6 HV**