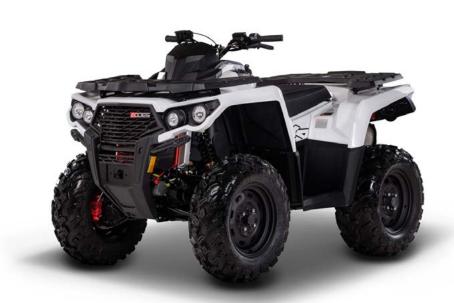

## PATHCROSS 650 S

## **PACKAGE HIGHLIGHTS**

ADJUSTABLE COILOVER SHOCKS
Multifunction Digital Display
FRONT & REAR RACKS
FRONT DOUBLE A-ARMS
REAR DOUBLE A-ARMS
CVT TRANSMISSION
CV TECH CLUTCHES

| ENGINE Type Fuel Delivery System Transmission way Drive Train Power Steering                                                                                                           | V-Twin Cylinder, 4-Stroke, Liquid Cooled<br>Electronic Fuel Injection (EFI)<br>Shaft drive<br>2WD-4WD<br>- |
|----------------------------------------------------------------------------------------------------------------------------------------------------------------------------------------|------------------------------------------------------------------------------------------------------------|
| SUSPENSIONS Front Suspension Rear Suspension Shocks                                                                                                                                    | Double A-Arm Independent<br>Double A-Arm Independent<br>Adjustable Coilover Shocks                         |
| WHEELS<br>Front<br>Rear                                                                                                                                                                | 26×9-R14 Steel Wheel<br>26×11-R14 Steel Wheel                                                              |
| BRAKES<br>Front<br>Rear                                                                                                                                                                | Disc brake<br>Disc brake                                                                                   |
| DIMENSIONS & CAPACITIES Curb Weight: (Lbs) Gross Vehicle Weight (Lbs) L × W × H (In) Wheelbase (In) Minimum ground clearance (In) Rack Capacity (Front/Rear) (Lbs) Fuel Capacity (Gal) | 792<br>946<br>90x49x53<br>53<br>10<br>75/150<br>4.8                                                        |
| FEATURES Gauge Parking brake type Lighting                                                                                                                                             | Multifunction Digital Display<br>Handle brake<br>LED headlight, LED tail lights                            |