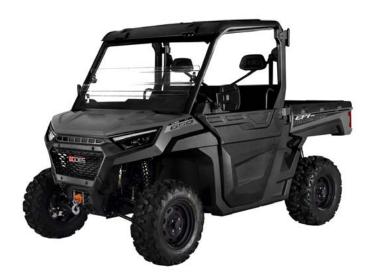

## WORKCROSS 650-3

## **PACKAGE HIGHLIGHTS**

ADJUSTABLE COILOVER SHOCKS ELECTRONIC FUEL INJECTION LED LIGHTS INDEPENDENT DUAL A-ARMS HALF DOOR 12" GROUND CLEARANCE ELECTRONIC POWER STEERING

| <b>ENGINE</b><br>Type<br>Fuel Delivery System<br>Transmission<br>Drive Train                                                                                                            | V-twin, Four-stroke, Liquid-cooled<br>Electronic Fuel Injection (EFI)<br>Shaft drive<br>2WD-4WD             |
|-----------------------------------------------------------------------------------------------------------------------------------------------------------------------------------------|-------------------------------------------------------------------------------------------------------------|
| <b>SUSPENSIONS</b><br>Front Suspension<br>Rear Suspension<br>Shocks                                                                                                                     | Independent Dual A-Arm<br>Independent Dual A-Arms<br>Adjustable Coilover Shock                              |
| <b>WHEELS</b><br>Front<br>Rear                                                                                                                                                          | 26×9-R14<br>26×11-R14                                                                                       |
| <b>BRAKES</b><br>Front<br>Rear                                                                                                                                                          | Disc brake<br>Disc brake                                                                                    |
| DIMENSIONS & CAPACITIES<br>Curb Weight (Lbs)<br>Gross Vehicle Weight(Lbs)<br>L×W×H (In)<br>Wheelbase (In)<br>Minimum ground clearance(In)<br>Bed dimensions (In)<br>Fuel Capacity (Gal) | 1595<br>2866<br>121×65×78<br>83<br>12<br>52.5×36.2×11.4<br>11.9                                             |
| <b>FEATURES</b><br>Gauge<br>Parking brake type<br>Lighting<br>Front & Rear shock                                                                                                        | Multifunction Digital Display<br>Gearbox brake<br>LED headlight, LED tail lights<br>Hydraulic Damping Shock |