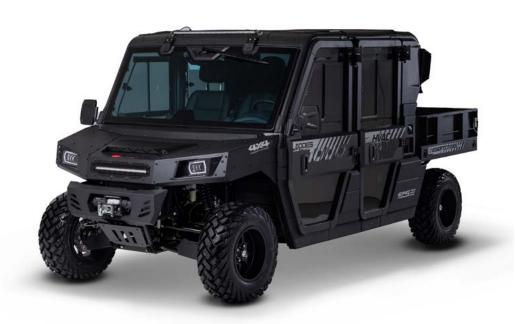

## **DESERTCROSS 1000-6 HVAC**

## **PACKAGE HIGHLIGHTS**

ADJUSTABLE COILOVER SHOCKS 27" TIRES/14" ALUMINUM WHEELS AC/HEAT W/CONTROLS DIGITAL DASHDISPLAY ELECTRIC/HYDRAULIC DUMP BED LED LIGHTING/LED LIGHT BAR FRONT 5500LBS WINCH

Black

FRONT 5500LBS WINCH

27" TIRES/14" ALUMINUM WHEELS

Front bumper and rear bumper

Winch

Protection

Tires