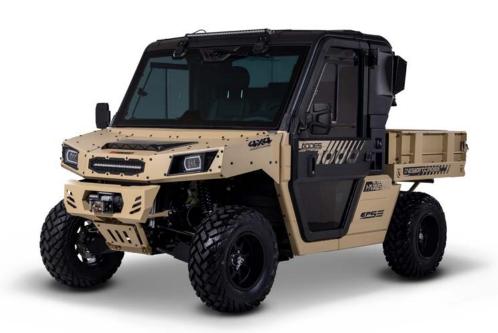

## **DESERTCROSS 1000-3 HVAC**

## **PACKAGE HIGHLIGHTS**

ADJUSTABLE COILOVER SHOCKS 27" TIRES/14" ALUMINUM WHEELS AC/HEAT W/CONTROLS DIGITAL DASHDISPLAY ELECTRIC/HYDRAULIC DUMP BED LED LIGHTING/LED LIGHT BAR FRONT 5500LBS WINCH

Black

| ENGINE Type Fuel Delivery System Transmission way Drive Train Power Steering                                                                                        | V-twin, Four-stroke, Liquid-cooled Electronic Fuel Injection (EFI) Shaft drive 2WD-4WD ELECTRIC POWER STEERING SYSTEM(EPS)                      |
|---------------------------------------------------------------------------------------------------------------------------------------------------------------------|-------------------------------------------------------------------------------------------------------------------------------------------------|
| SUSPENSIONS Front Suspension Rear Suspension Shocks                                                                                                                 | Independent Dual A-Arm<br>Independent Dual A-Arms<br>Adjustable Coilover Shocks                                                                 |
| <b>WHEELS</b> Front Rear                                                                                                                                            | 27×9-R14<br>27×11-R14                                                                                                                           |
| <b>BRAKES</b> Front Rear                                                                                                                                            | Disc brake<br>Disc brake                                                                                                                        |
| DIMENSIONS & CAPACITIES Curb Weight: (Kgs) Gross Vehicle Weight (Kgs) L×W×H (mm) Wheelbase (mm) Minimum ground clearance (mm) Bed dimensions (mm) Fuel Capacity (L) | 1277<br>1670<br>3364×1920×1957<br>2322<br>327<br>1077×1662×280<br>50.3                                                                          |
| FEATURES Gauge Parking brake type Lighting Winch Tires Protection                                                                                                   | Digital dashdisplay Gearbox brake LED headlight, LED tail lights FRONT 5500LBS WINCH 27" TIRES/14" ALUMINUM WHEELS Front bumper and rear bumper |