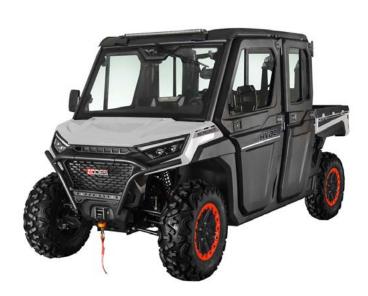

## **WORKCROSS 1000-6 HVAC**

## **PACKAGE HIGHLIGHTS**

ADJUSTABLE COILOVER GAS SHOCKS FRONT WINCH ASSY LED LIGHTS, 90W LED ROOF LIGHT ELECTRIC POWER STEERING SYSTEM FRONT & REAR DOUBLE A-ARMS FRONT BUMPER, REAR BUMPER CLIMATE CONTROLLED CAB(HVAC)