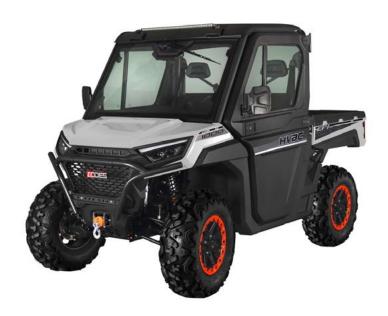

## **WORKCROSS 1000-3 HVAC**

## **PACKAGE HIGHLIGHTS**

ADJUSTABLE COILOVER GAS SHOCKS FRONT WINCH ASSY LED LIGHTS, 90W LED ROOF LIGHT ELECTRIC POWER STEERING SYSTEM FRONT & REAR DOUBLE A-ARMS FRONT BUMPER, REAR BUMPER CLIMATE CONTROLLED CAB(HVAC)