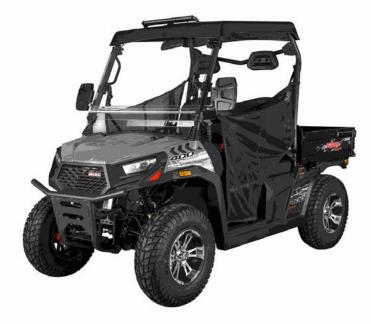

## **TRAILCROSS 400 DUMP BED**

## PACKAGE HIGHLIGHTS

ADJUSTABLE COILOVER SHOCKS INDEPENDENT DUAL A-ARM LED LIGHTS DIGITAL DASHDISPLAY LARGE SPACE DUMP BED FRONT BUMPER ALUMINUM ALLOY RIM

| <b>ENGINE</b><br>Type<br>Fuel Delivery System<br>Transmission way<br>Drive Train<br>Power Steering                                                                                         | 4-stroke, Single-Cylinder, Liquid Cooled<br>Electronic Fuel Injection (EFI)<br>Shaft drive<br>2WD<br>— |
|--------------------------------------------------------------------------------------------------------------------------------------------------------------------------------------------|--------------------------------------------------------------------------------------------------------|
| <b>SUSPENSIONS</b><br>Front Suspension<br>Rear Suspension<br>Shocks                                                                                                                        | Independent Dual A-Arm<br>Solid Axle / Independent Dual A-Arm<br>Adjustable Coilover Shocks            |
| <b>WHEELS</b><br>Front<br>Rear                                                                                                                                                             | 24×8-R12<br>24×8-R12                                                                                   |
| <b>BRAKES</b><br>Front<br>Rear                                                                                                                                                             | Disc brake<br>Disc brake                                                                               |
| DIMENSIONS & CAPACITIES<br>Curb Weight: (Lbs)<br>Gross Vehicle Weight (Lbs)<br>L×W×H (In)<br>Wheelbase (In)<br>Minimum ground clearance (In)<br>Bed dimensions (In)<br>Fuel Capacity (Gal) | 915<br>1466<br>104×53×72<br>73<br>6.1<br>46.6x×30.5×8.8<br>6.6                                         |
| <b>FEATURES</b><br>Gauge<br>Parking brake type<br>Lighting<br>Protection                                                                                                                   | Digital dashdisplay<br>Handle brake<br>LED headlight, LED tail lights<br>Front bumper                  |